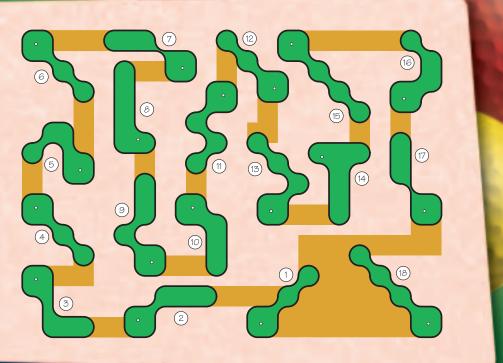

## **Mini Links Standard Green Collection**

2

3. **Big Blue** Putt Distance - 19 ft.

4. **Between the** Yellow Lines Putt Distance - 17 ft.

5. **Zi** 

5. **Zig Zag** Putt Distance - 13 ft.

6. **Take Dead Aim** Putt Distance - 17 ft.

7. **Narrow Path** Putt Distance - 19 ft.

8. **Gum Drop Lane** Putt Distance - 17 ft.

9. Around the Corner Putt Distance - 19 ft.

- 10. **Take Your Pick** Putt Distance - 19 ft.
- 11. **The Snake** Putt Distance - 19 ft.
- 12. **Tight Squeeze** Putt Distance - 17 ft.
- 13. **Stop and Go** Putt Distance - 17 ft.
- 14. **Keep to the Left** Putt Distance - 15 ft.
- 15. **Landing Zone** Putt Distance - 19 ft.

16. **Point to Point** Putt Distance - 15 ft.

17. **Tight Turn** Putt Distance - 19 ft.

18. **Hold Your Breath** Putt Distance - 19 ft.