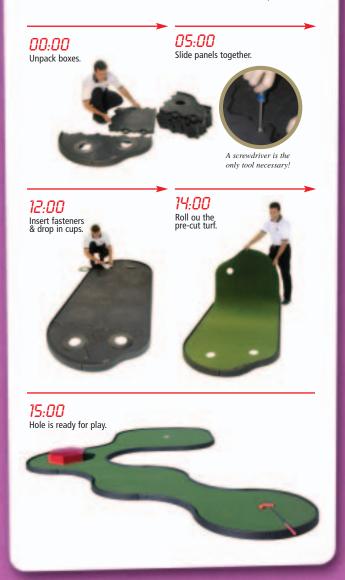

## Easy Assembly!

## with the Tour Links® Modular Green System!

The Tour Links patented modular system makes installation a snap. Just slide the panels together and insert the fasteners. The interlocking teeth ensure proper panel alignment. Roll out the pre-cut turf, mount the obstacles on to the green and you're ready to play. Fore!

Take the cost out of mini golf, keep the fun! Mini Links was designed with one thing in mind, big-time FUN! The award winning Tour Links system easily turns any location into a profit producing business or event. The patented panel system allows for easy set up and shipping excellence never before seen in the portable mini golf market. It's simple: just link the panels together over any terrain and lay out the pre-cut turf. That's it! Plus, Mini Links holes are available with or without our challenging props.