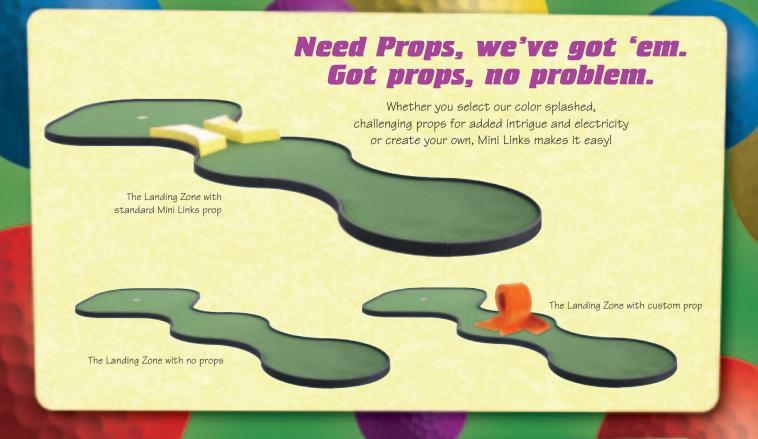

Take the cost out of mini golf, keep the fun! Mini Links was designed with one thing in mind, big-time FUN! The award winning Tour Links system easily turns any location into a profit producing business or event. The patented panel system allows for easy set up and shipping excellence never before seen in the portable mini golf market. It's simple: just link the panels together over any terrain and lay out the pre-cut turf. That's it! Plus, Mini Links holes are available with or without our challenging props.

- Great revenue generating potential
- Sets up anywhere crowds gather: Malls, Campsites, Stores, Stadiums, Showrooms, Event and Concert Halls, Festivals, Fairs, Expos
- Perfect for parties, corporate events, and tradeshow rentals
- Easy installation and easy on the checkbook
- Indoor or Outdoor
- Sold with and without props
- Fraction of the cost of a permanently constructed mini golf course
- Completely mobile, stores away neatly in the off season
- Fabulous fund raiser
- Awesome family fun