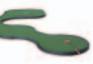

7. **Narrow Path** Putt Distance - 19 ft.

8. **Gum Drop Lane** Putt Distance - 17 ft.

9. Around the Corner Putt Distance - 19 ft.

- 10. **Take Your Pick** Putt Distance - 19 ft.
- 11. **The Snake** Putt Distance - 19 ft.
- 12. **Tight Squeeze** Putt Distance - 17 ft.
- 13. **Stop and Go** Putt Distance - 17 ft.
- 14. **Keep to the Left** Putt Distance - 15 ft.
- 15. **Landing Zone** Putt Distance - 19 ft.